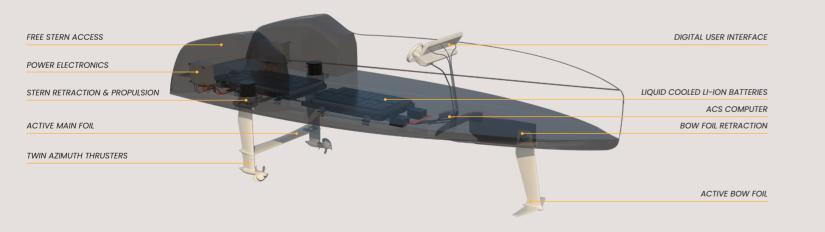

| Canard Configuration                  | Fully Integrated UI  |
|---------------------------------------|----------------------|
| ntegrated Retraction                  | No protruding foil t |
| 00% Electric                          | Sleek Azimuth pod    |
| Twin Drive                            | Closed cooling sys   |
| Collision Impact Safety System (CISS) | Easy Storage & Tra   |

stem ailering 2 x 40 kWh Batteries

2x Torgeedo Deep Blue 50

Energy Use: 1.08 kWh/ km - 2 kWh/ nmi

Take-Off: 29.6 km/h - 16 kn

Top Speed: 70 km/h - 38 kn

### Application

- Universal platform that can be freely completed for your mission profile.
- Freely divisible flat floor space.
- 3D files and integration specs provided.
- Easy software integration.
- Cost efficient solution.
- Limited variables to consider.