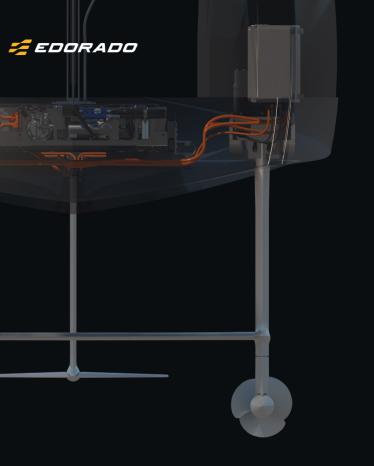

## Edorado's innovative platform is designed to cater to a multitude of marine industry segments.

The hydrofoil electric platform with integrated retraction offers a flat floor that opens up new possibilities for customization. Design and engineer your own unique watercraft, tailored to your specific needs and preferences. This flexibility empowers you to create vessels that are as unique as the customers you serve.