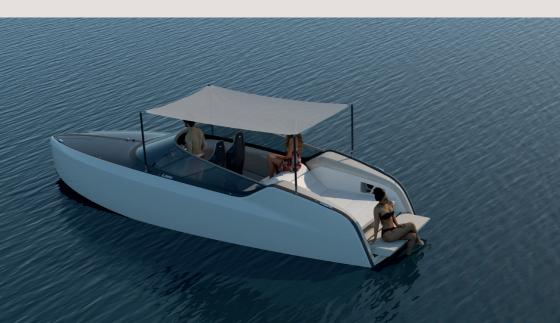

SUN AWNING

## WELCOME TO A NEW ERA OF SUN-SOAKED VOYAGES.

Introducing the all-new Sun Awning for the Edorado 8S

Designed with meticulous attention to detail, this sleek addition provides shade and relaxation in style. The Sun Awning offers respite from the sun's glare without compromising on the breathtaking views. Elevate your on-water moments with the Edorado 8S Sun Awning. Where sophistication meets serenity.