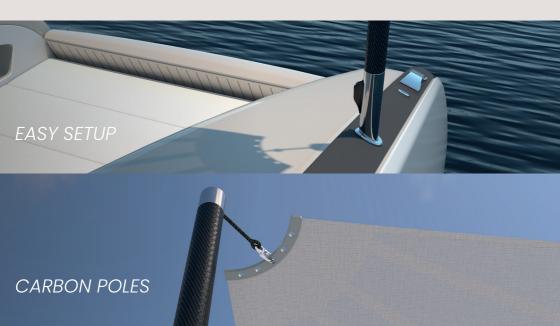

SUN AWNING

Protection Preserves privacy Filters light Blocks up to 91% of heat

Thermal Up to 88% of the heat is retained

Sustainable Reduced environmental footprint

**STYLE** SUPER YACHT ELEGANCE

> **PATTERN** GENNAKER DERIVED